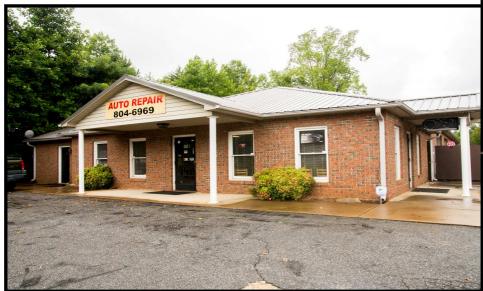

## FOR SALE OR LEASE

3360 S. Church St., Ext. Spartanburg, SC

## **PROPERTY FEATURES**

- > 7,000 +/- SF Auto Service Facility
- ➤ 1.1 +/- Acres
- ➤ 8 Bays in Total
- ➤ 4 Bays Currently Leased
- ➤ Includes All Equipment (Lifts, Air Compressor, Etc.) and Furniture
- Includes Certified Salvage Yard