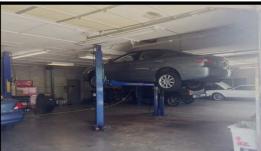

## **PROPERTY FEATURES**

- > 7,000 +/- SF Auto Service Facility
- ➤ 1.1 +/- Acres
- ➤ 8 Bays in Total
- ➤ 4 Bays Currently Leased
- ➤ Includes All Equipment (Lifts, Air Compressor, Etc.) and Furniture
- Includes Certified Salvage Yard